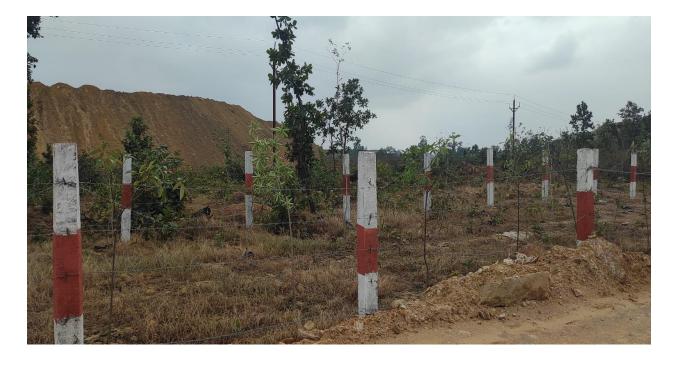

# 5. Milupara Dump alongside PWD Road from BANJARI MANDIR to Milupara Village

M Anand Dy. Manager - Environment ASSISTANT MANAGER
(ENVIRONMENT)
O/o SE (Civil) CMDC, CSPGCL
GHARGHODA

M Anand Dy. Manager - Environment ASSISTANT MANAGER
(ENVIRONMENT)
0/o SE (Civil) CMDC, CSPGCL
GHARGHODA